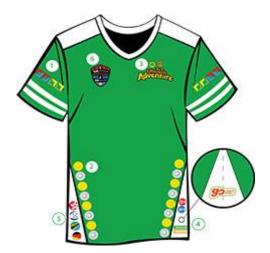

**Green** Jersey Uniform placement

3rd, 5th grade patches - right sleve above white stripes 4th, 6th grade patches - left sleve above white stripes

**C**lubbers earn an achievement emblem for <u>every 4 sections</u> completed. These emblems are placed on the uniform to form shapes.

- **1** Discovery emblems
- 2 Extra Credit emblems
- **3** Book completion pins
- **4** Special event emblems
- **5** Passport Collector pins
- **6** Handbook Review Emblems